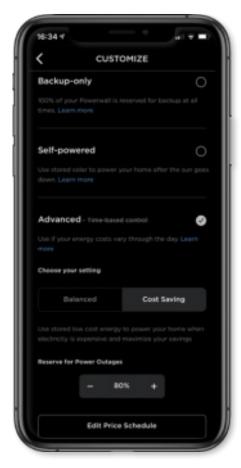

# 24/7 Mobile Monitoring Control your Powerwall and track your energy usage in real time

Plan ahead for every season and watch your energy flow on a daily, weekly or monthly basis.

Manage your features and track your excess energy with instant notifications and easy navigation Customise your system with performance modes and backup protection during severe weather

# Compact and Simple Lowering cost and complexity

With easy installation and no maintenance, Powerwall is a completely automated system designed for any home.

Liquid thermal controls, independent fuses and touch-safe technology deliver maximum battery life and added safety.