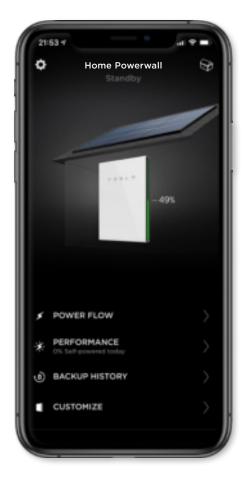

# 24/7 Mobile Monitoring Control your Powerwall and track your energy usage in real time

Plan ahead for every season and watch your energy flow on a daily, weekly or monthly basis.

Manage your features and track your excess energy with instant notifications and easy navigation Customise your system with performance modes and backup protection during severe weather

Watch your energy flow in real time and monitor your home's energy independence