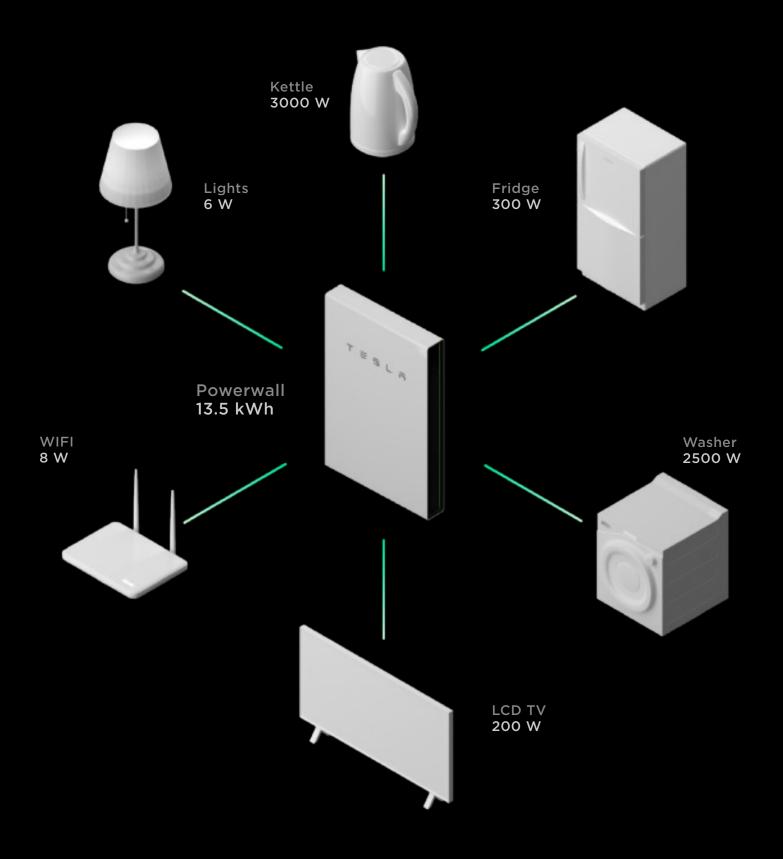

#### **3** Power Everything

Powerwall's 5 kW continuous and 7 kW peak power output allows you to power everything from your lights and refrigerator to your washing machine

# A Battery to Power Everything

Powerwall can detect a power cut, disconnect from the grid and automatically restore power to your home within a fraction of a second.

With Powerwalls 5 kW continuous power output, your home or business keeps running with little disruption.

With an integrated inverter, the all-in-one construction provides one of the most affordable home battery systems in terms of cost per kWh.

Specifications

Usable capacity

13.5 kWh

Scalable

Up to 10 Powerwalls