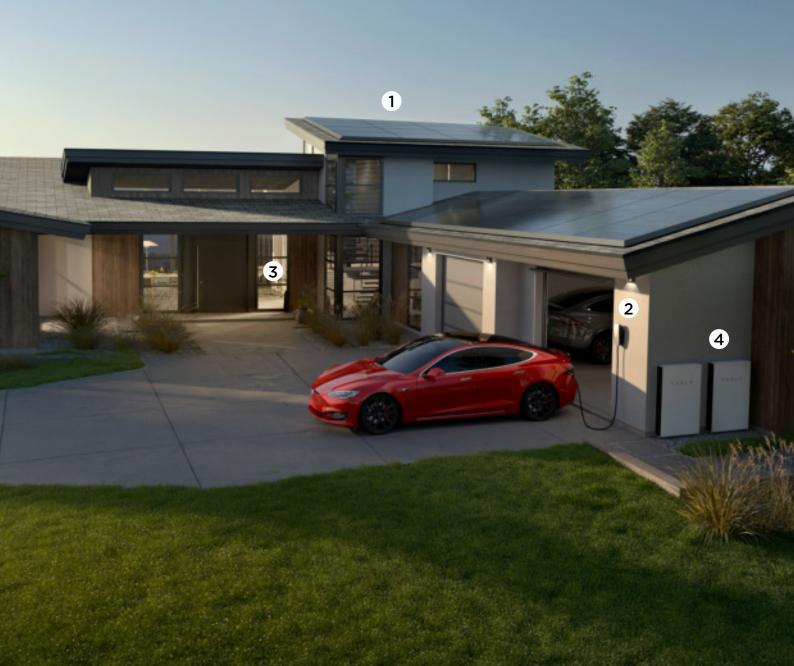

# Your Tesla Ecosystem

Solar panels convert the sun's rays into usable energy for your home and tops up your Powerwall with clean energy to use when you need i

#### 2 Charging

Charging at home is as easy as charging your smartphone. Just plug your Tesla vehicle in overnight and wake up to a full battery

#### **3** Power Everything

Powerwall's 5 kW continuous and 7 kW peak power output allows you to power everything from your lights and refrigerator to your washing machine