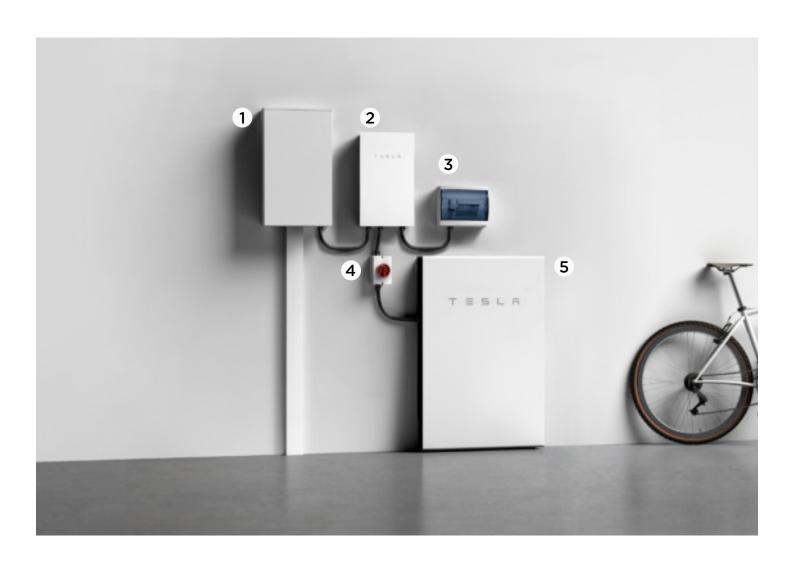

5 kW

Operating temperature

-20°c to 50°c

Peak power

7 kW

1 Meter box

2 Gateway

3 Distribution board

4 Isolator

5 Powerwall