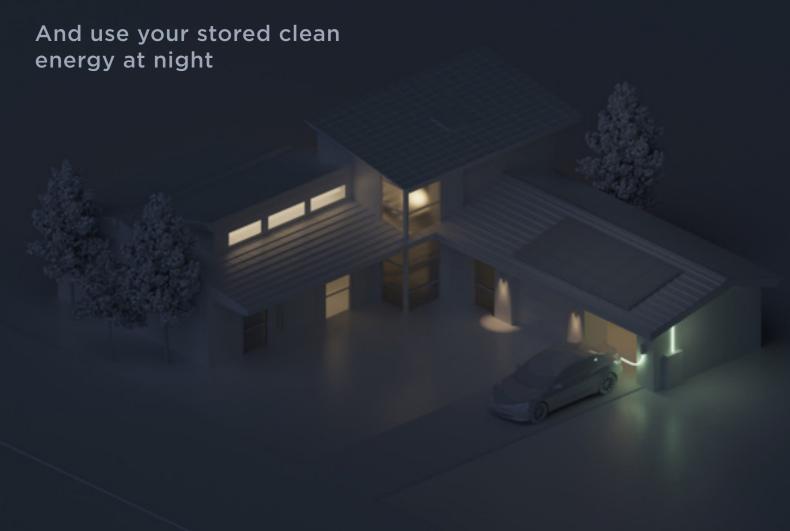

### Product Overview

Power your home and electric vehicle with renewable energy you control and reduce your reliance on the grid.

With solar, you typically generate more clean energy than you need. By combining with Powerwall, a rechargeable home battery, you can store excess energy from your solar panels for use anytime—even during a power outage.

# 4 Tesla Powerwall & Backup Power

A home battery that stores excess energy from your solar panels for use day or night to self-power your home and vehicle, even during a blackout