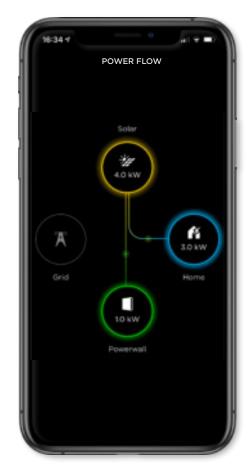

# 24/7 Mobile Monitoring Control your Powerwall and track your energy usage in real time

Plan ahead for every season and watch your energy flow on a daily, weekly or monthly basis.

Manage your features and track your excess energy with instant notifications and easy navigation Customise your system with performance modes and backup protection during severe weather

Watch your energy flow in real time and monitor your home's energy independence