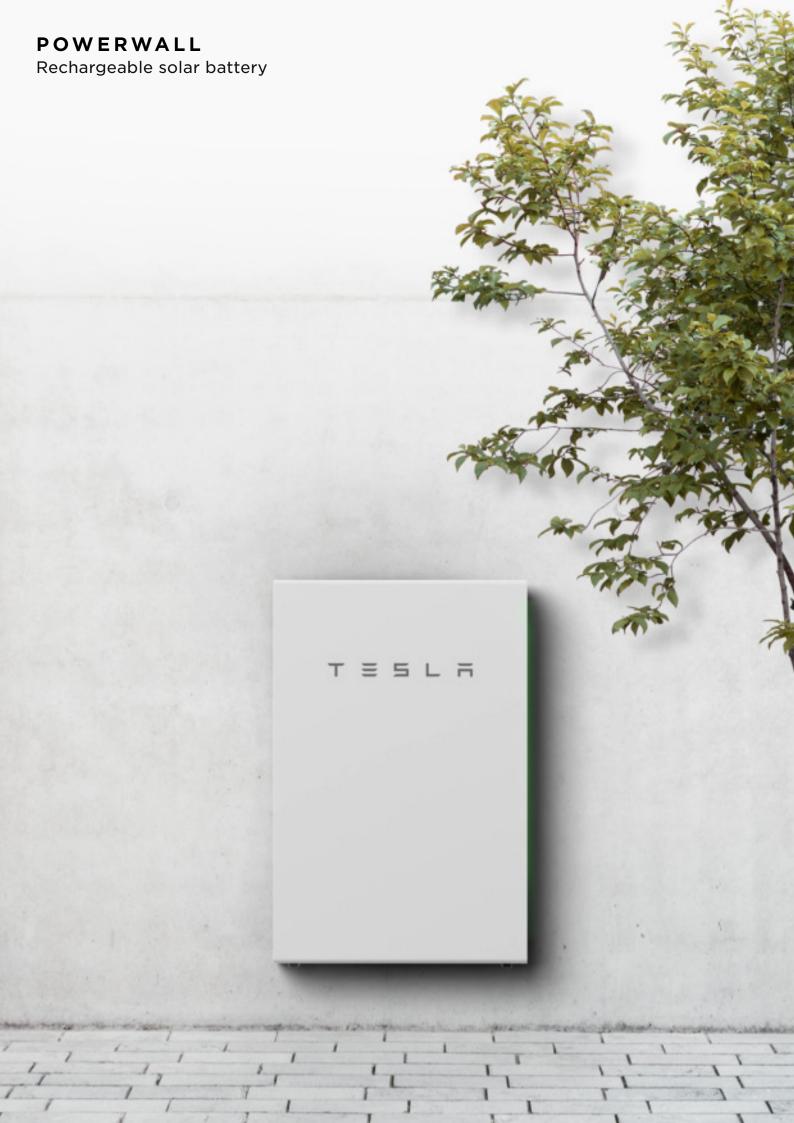

### Product Overview

Power your home and electric vehicle with renewable energy you control and reduce your reliance on the grid.

With solar, you typically generate more clean energy than you need. By combining with Powerwall, a rechargeable home battery, you can store excess energy from your solar panels for use anytime—even during a power outage.

# 4 Tesla Powerwall & Backup Power

A home battery that stores excess energy from your solar panels for use day or night to self-power your home and vehicle, even during a blackout